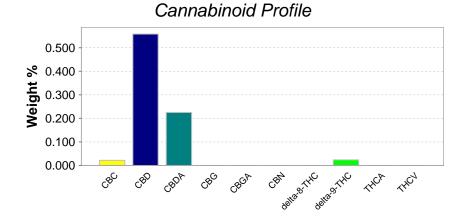

| HPLC Cannabinoids                              |              |            |          |                 |         |       |                      |
|------------------------------------------------|--------------|------------|----------|-----------------|---------|-------|----------------------|
| Analyte                                        | Result       | Weight %   | MU %     | Analysis Date   | Batch   | Dltn. | Method               |
| CBC                                            | 0.217 mg/g   | 0.0217 %   |          | 02-Sep-21 17:51 | 2169811 | 20    | GEL SOP GL-OA -E-078 |
| CBD                                            | 5.58 mg/g    | 0.558 %    | (+/-4)   |                 |         |       |                      |
| CBDA                                           | 2.25 mg/g    | 0.225 %    | (+/-2.5) |                 |         |       |                      |
| CBG                                            | < 0.183 mg/g | < 0.0183 % |          |                 |         |       |                      |
| CBGA                                           | < 0.183 mg/g | < 0.0183 % |          |                 |         |       |                      |
| CBN                                            | < 0.183 mg/g | < 0.0183 % |          |                 |         |       |                      |
| delta-8-THC                                    | < 0.183 mg/g | < 0.0183 % |          |                 |         |       |                      |
| delta-9-THC                                    | 0.238 mg/g   | 0.0238 %   | (+/- 5)  |                 |         |       |                      |
| THCA                                           | < 0.183 mg/g | < 0.0183 % | (+/- 5)  |                 |         |       |                      |
| THCV                                           | < 0.183 mg/g | < 0.0183 % |          |                 |         |       |                      |
| Total Potential CBD (CBD + CBDA x 0.877)       |              | 0.755 %    |          | 03-Sep-21 15:51 | 2169812 | 1     | GEL SOP GL-OA -E-078 |
| Total Potential THC (d9-THC + d9-THCA x 0.877) |              | 0.0238 %   |          |                 |         |       |                      |