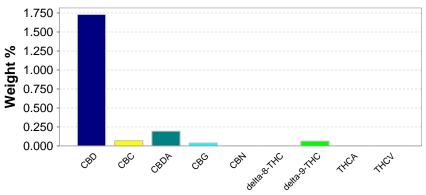

## **HPLC Cannabinoids** Weight % Analysis Date **Batch Dilution Method** Analyte Result CBD 17.3 mg/g 07-Jan-20 16:13 1956114 200 GEL SOP GL-OA -E-078 1.73 % 1956114 CBC GEL SOP GL-OA -E-078 0.684 mg/g 0.0684 % 07-Jan-20 16:27 20 **CBDA** 1.94 mg/g 0.194 % **CBG** 0.38 mg/g 0.038 % **CBN** $< 0.2 \,\mathrm{mg/g}$ < 0.02 % delta-8-THC < 0.02 % < 0.2 mg/gdelta-9-THC 0.629 mg/g 0.0629 % **THCA** < 0.02 % $< 0.2 \,\mathrm{mg/g}$ THCV $< 0.2 \,\mathrm{mg/g}$ < 0.02 % Total Potential CBD (CBD + 08-Jan-20 14:19 1956115 1 GEL SOP GL-OA -E-078 1.9 %